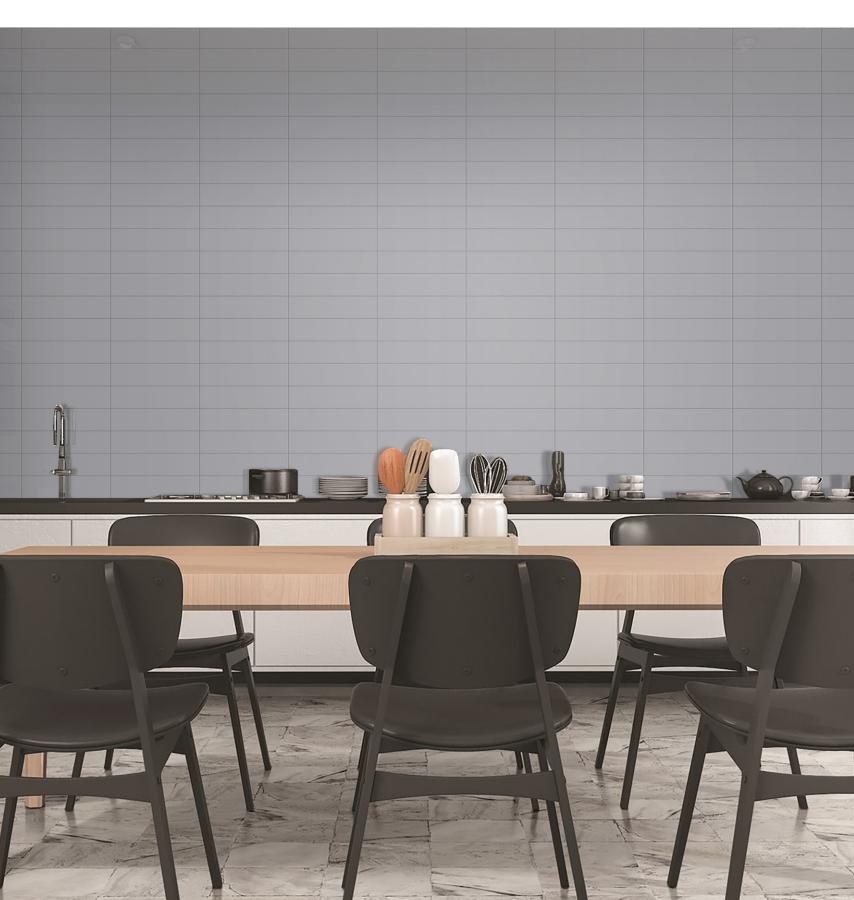

# DECOR FORMED WITH IMPECCABLE LIVELINESS

EXQUISITE GREY 4"x16" I 100x400mm

#### 4" x 16" | 100 x 400 mm

Rectified

Chemical