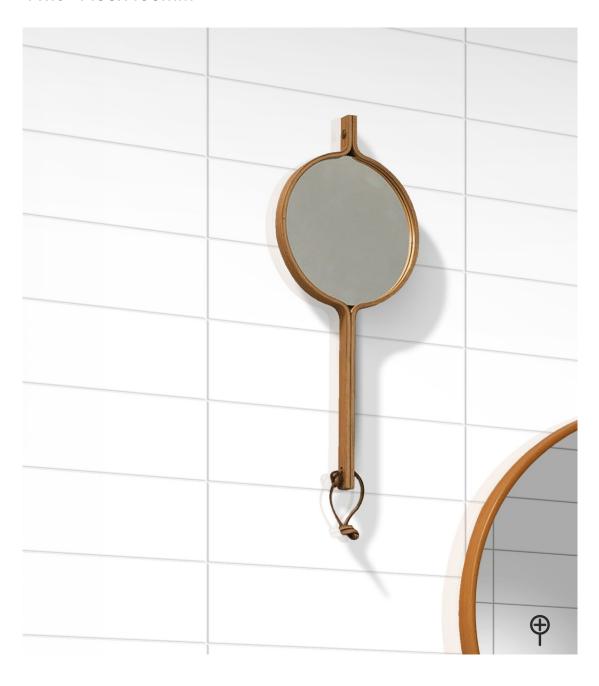

# DECOR FORMED WITH IMPECCABLE LIVELINESS

EXQUISITE GREY 4"x16" I 100x400mm

#### Upon These We Also Have More Sizes Available

Otro's exquisite collection is not limited when it comes to sizes, textures, and designs. Let, us take you on a beautiful journey of beyond time commodities. Our collection of futuristic designs and textures permits the elegant amplification of any decor. Be it a restaurant, a kitchen, splashbacks or lavatory they have the tendency to create a uniform harmony in every space. make your decor unforgettable and your home an island in the sun by choosing these spellbinding collection