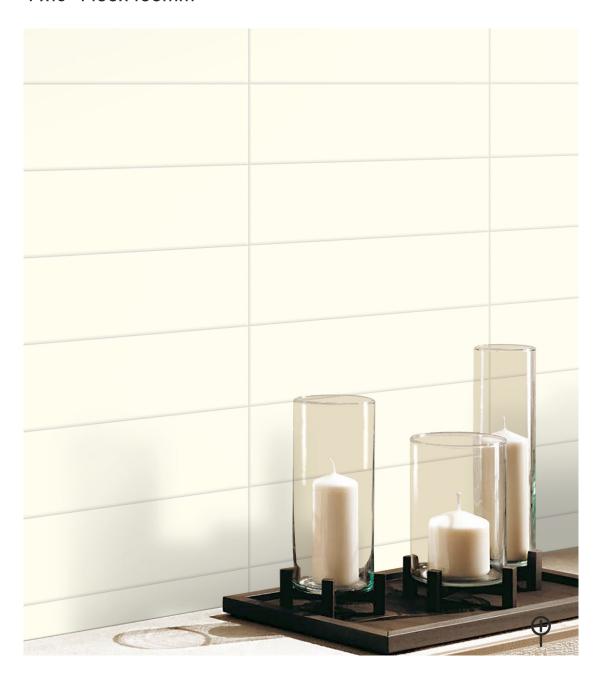

## EXQUISITE WHITE 4"x16" | 100x400mm

#### EXQUISITE IVORY 4"x16" I 100x400mm

М

## EXQUISITE GREY 4"x16" | 100x400mm

EXQUISITE WHITE 4"x16" | 100x400mm