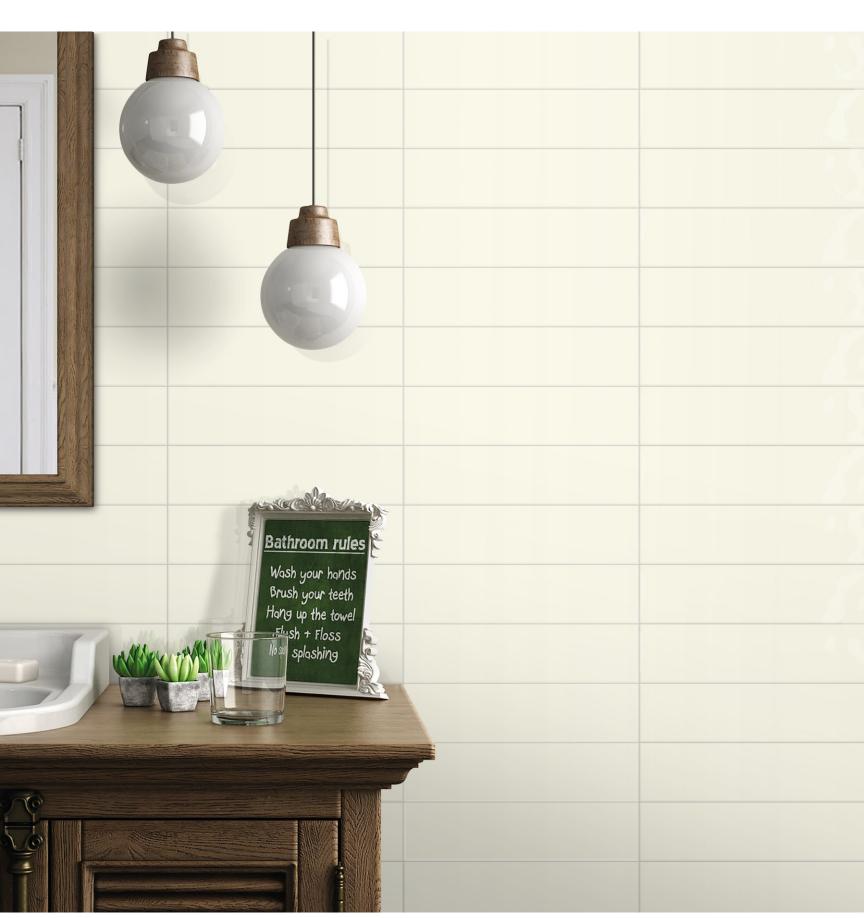

## EXQUISITE WHITE 4"x16" | 100x400mm

#### EXQUISITE IVORY 4"x16" I 100x400mm

М

## EXQUISITE GREY 4"x16" | 100x400mm

EXQUISITE WHITE 4"x16" | 100x400mm

#### EXQUISITE IVORY 4"x16" I 100x400mm

# DECOR FORMED WITH IMPECCABLE LIVELINESS

EXQUISITE GREY 4"x16" I 100x400mm