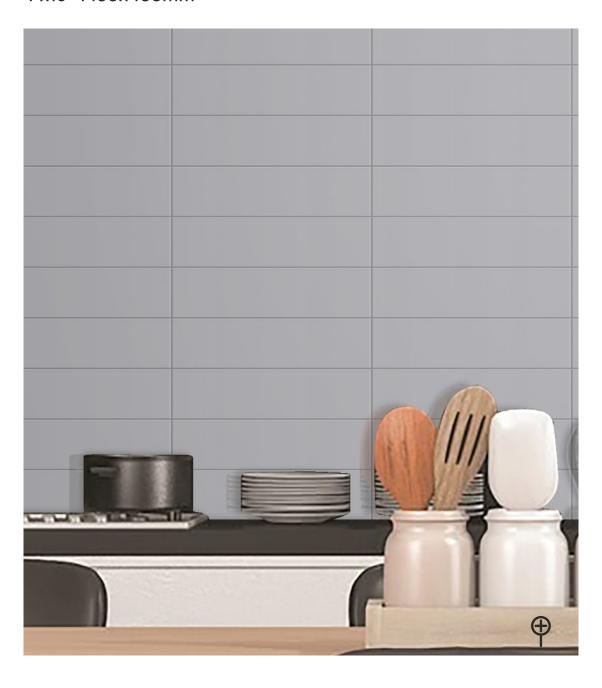

# DECOR FORMED WITH IMPECCABLE LIVELINESS

EXQUISITE GREY 4"x16" I 100x400mm

#### 4" x 16" | 100 x 400 mm

Rectified

Chemical