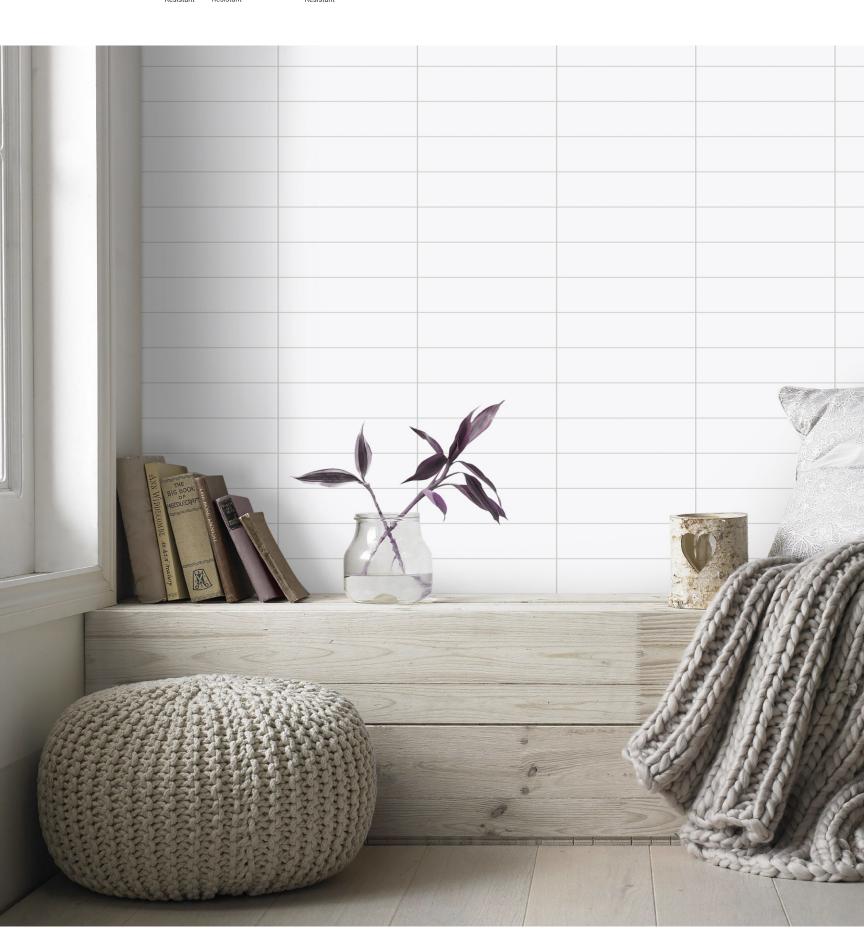

## EXQUISITE WHITE 4"x16" | 100x400mm

# DECOR FORMED WITH IMPECCABLE LIVELINESS

EXQUISITE GREY 4"x16" I 100x400mm