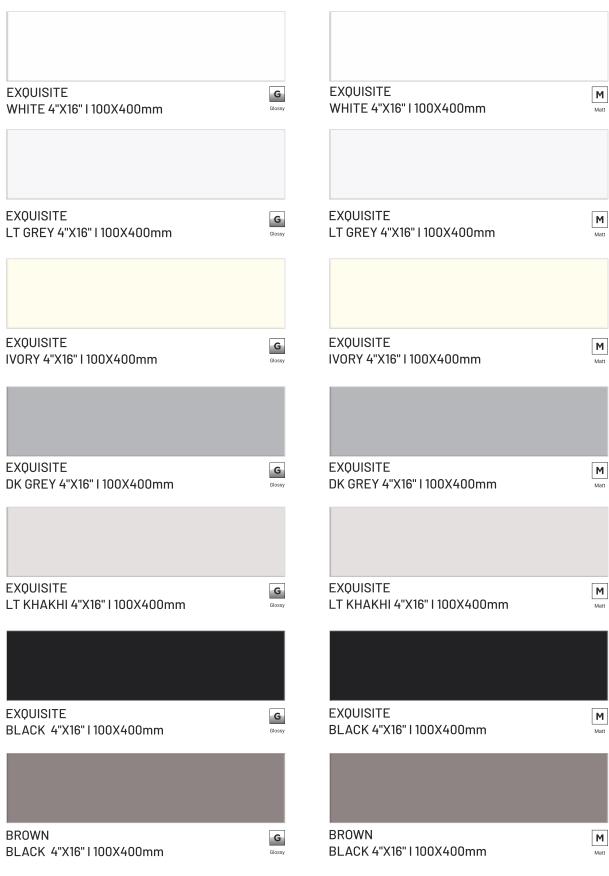

## EXQUISITE WHITE 4"x16" | 100x400mm

#### EXQUISITE IVORY 4"x16" I 100x400mm

М

## EXQUISITE GREY 4"x16" | 100x400mm

EXQUISITE WHITE 4"x16" | 100x400mm

#### EXQUISITE IVORY 4"x16" I 100x400mm

# DECOR FORMED WITH IMPECCABLE LIVELINESS

EXQUISITE GREY 4"x16" I 100x400mm

#### 4" x 16" | 100 x 400 mm

Rectified

Chemical