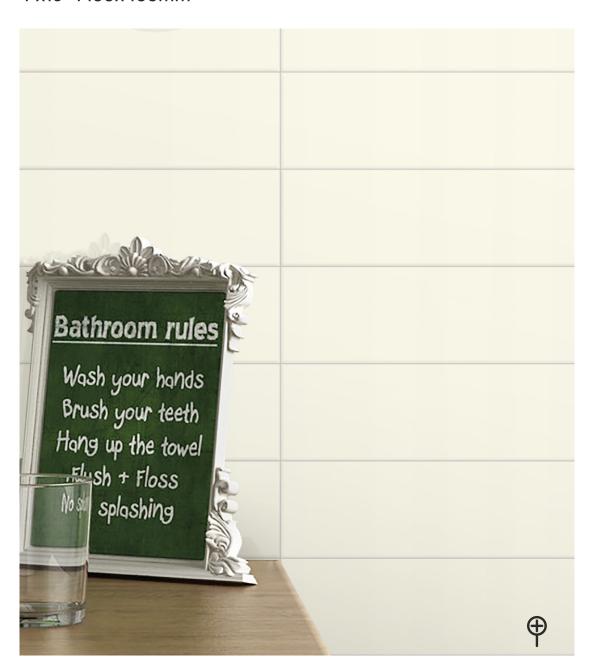

## EXQUISITE WHITE 4"x16" | 100x400mm

#### EXQUISITE IVORY 4"x16" I 100x400mm

М

## EXQUISITE GREY 4"x16" | 100x400mm

EXQUISITE WHITE 4"x16" | 100x400mm

#### EXQUISITE IVORY 4"x16" I 100x400mm

# DECOR FORMED WITH IMPECCABLE LIVELINESS

EXQUISITE GREY 4"x16" I 100x400mm