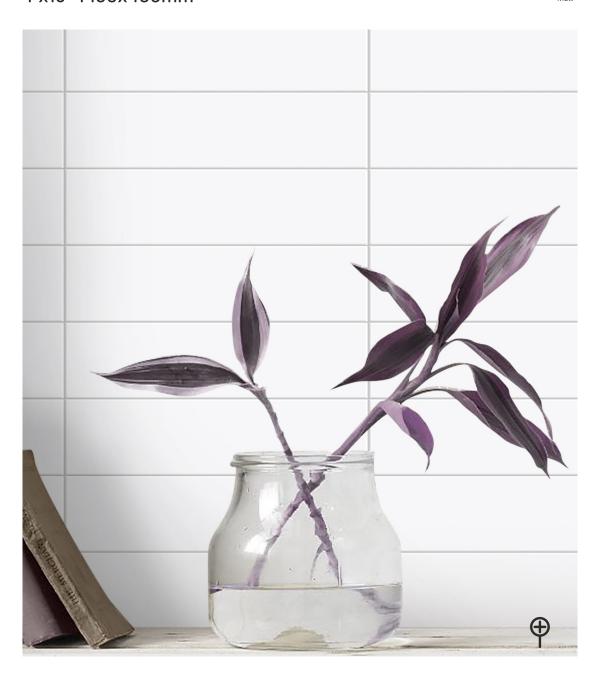

## EXQUISITE WHITE 4"x16" | 100x400mm

# DECOR FORMED WITH IMPECCABLE LIVELINESS

EXQUISITE GREY 4"x16" I 100x400mm