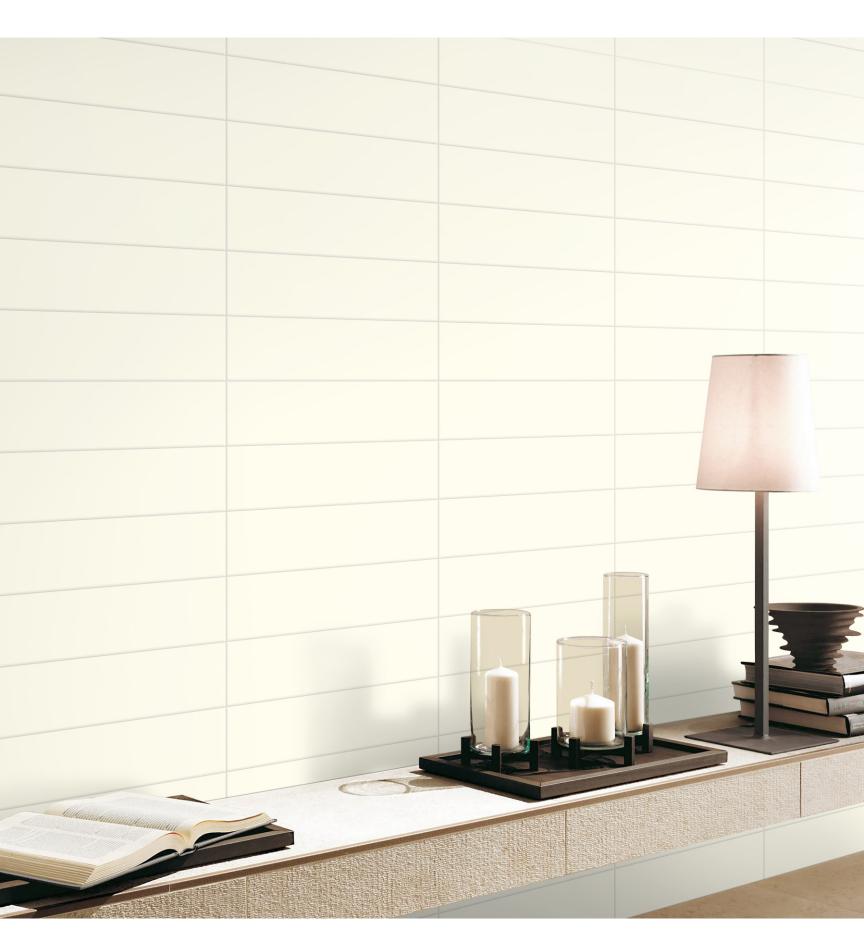

## EXQUISITE WHITE 4"x16" | 100x400mm

#### EXQUISITE IVORY 4"x16" I 100x400mm

М

## EXQUISITE GREY 4"x16" | 100x400mm

EXQUISITE WHITE 4"x16" | 100x400mm